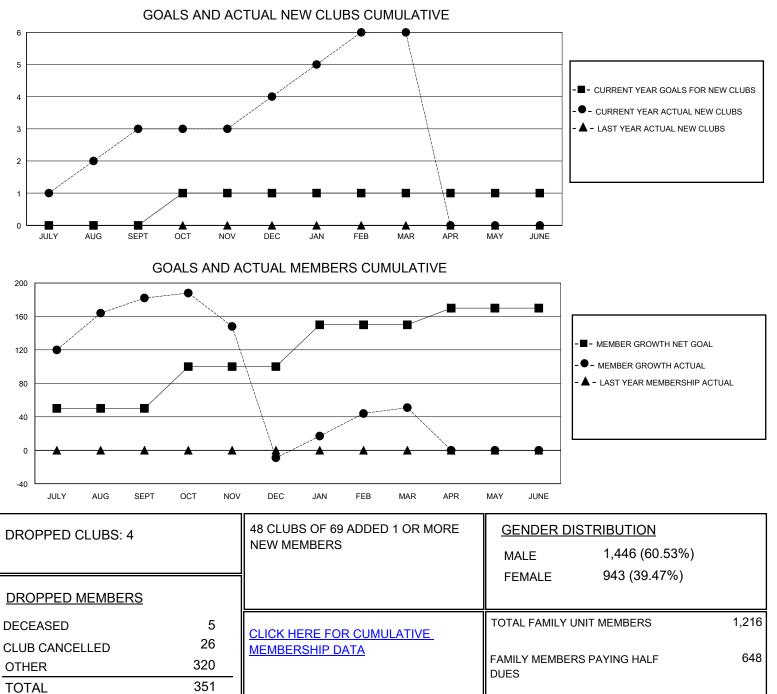

## MONTHLY MEMBERSHIP PROGRESS REPORT

District 3231A2

Results as of: 3/31/2024

| GMT:                  |               |           |               |                       |                        |                         | GMT CA                                             |
|-----------------------|---------------|-----------|---------------|-----------------------|------------------------|-------------------------|----------------------------------------------------|
| Clubs                 |               |           |               | Members               |                        |                         |                                                    |
| RESULTS FOR 2023-2024 |               |           |               | RESULTS FOR 2023-2024 |                        |                         |                                                    |
| QUARTER               | NEW CLUB GOAL | NEW CLUBS | DROPPED CLUBS | QUARTER               | BER GROWTH NET<br>GOAL | MEMBER GROWTH<br>ACTUAL | DROPPED<br>MEMBERS ACTUAL<br>(including transfers) |
| JULY/AUG/SEPT         | 0             | 3         | 2             | JULY/AUG/SEPT         | 50                     | 281                     | 87                                                 |
| OCT/NOV/DEC           | 1             | 1         | 1             | OCT/NOV/DEC           | 50                     | 66                      | 255                                                |
| JAN/FEB/MAR           | 0             | 2         | 1             | JAN/FEB/MAR           | 50                     | 73                      | 9                                                  |
| APR/MAY/JUNE          | 0             | 0         | 0             | APR/MAY/JUNE          | 20                     | 0                       | 0                                                  |